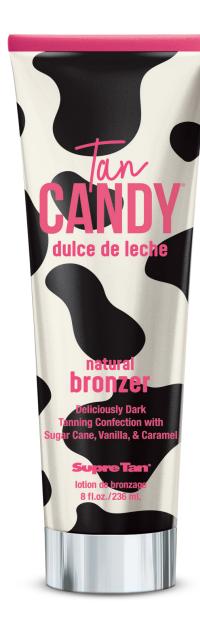

# Tan Candy® Collection

## Dulce de Leche Natural Bronzer

#### **Product Story:**

Satisfy your tanning sweet tooth with Tan Candy's Dulce de Leche. This decadent, exquisitely dark blend of Sugar Cane, Sweet Almond Oil, and Caramel helps your skin feel silky soft and smooth, while providing gorgeous golden-brown color. All the enjoyment with zero calories, es tan bueno!